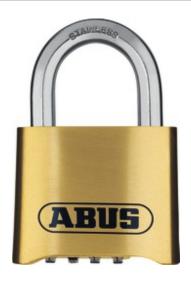

## **Combination Lock 180IB**

Page 1 of 1

## **Technology**

- Body made of solid forged brass
- Shackle made from stainless steel
- 4-digit, individually resettable code
- Inner components made of non-corrosive materials
- Precision locking mechanism with additional tampering protection